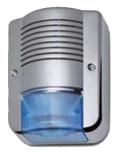

#### What Can We Offer

When used independently, or as part of an integrated security solution, an intrusion alarm system's function is to detect intruders and send notifications in the case of a security event. Intrusion alarm systems can consist of many different devices including door contacts, glass break sensors, motion detectors, sirens, and strobes just to name a few. By utilizing an intrusion alarm system, a would-be intruder can be detected when attempting to enter a secured area, and an audible or visual alarm can be activated on-site while simultaneously sending an alert to an alarm monitoring station, where it is handled by trained operators as predetermined by the customer.

Keypads

Indoor Motion Detector

Siren

**Curtain Detector** 

Outdoor Spider