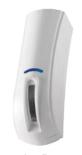

#### What Can We Offer

When used independently, or as part of an integrated security solution, an intrusion alarm system's function is to detect intruders and send notifications in the case of a security event. Intrusion alarm systems can consist of many different devices including door contacts, glass break sensors, motion detectors, sirens, and strobes just to name a few. By utilizing an intrusion alarm system, a would-be intruder can be detected when attempting to enter a secured area, and an audible or visual alarm can be activated on-site while simultaneously sending an alert to an alarm monitoring station, where it is handled by trained operators as predetermined by the customer.

Keypads

Indoor Motion Detector

Siren

**Curtain Detector** 

Outdoor Spider