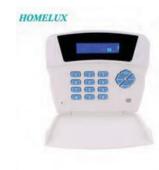

#### What Can We Offer

When used independently, or as part of an integrated security solution, an intrusion alarm system's function is to detect intruders and send notifications in the case of a security event. Intrusion alarm systems can consist of many different devices including door contacts, glass break sensors, motion detectors, sirens, and strobes just to name a few. By utilizing an intrusion alarm system, a would-be intruder can be detected when attempting to enter a secured area, and an audible or visual alarm can be activated on-site while simultaneously sending an alert to an alarm monitoring station, where it is handled by trained operators as predetermined by the customer.