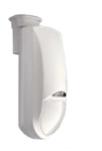

#### What Can We Offer

When used independently, or as part of an integrated security solution, an intrusion alarm system's function is to detect intruders and send notifications in the case of a security event. Intrusion alarm systems can consist of many different devices including door contacts, glass break sensors, motion detectors, sirens, and strobes just to name a few. By utilizing an intrusion alarm system, a would-be intruder can be detected when attempting to enter a secured area, and an audible or visual alarm can be activated on-site while simultaneously sending an alert to an alarm monitoring station, where it is handled by trained operators as predetermined by the customer.

Keypads

Indoor Motion Detector

Siren

**Curtain Detector** 

Outdoor Spider