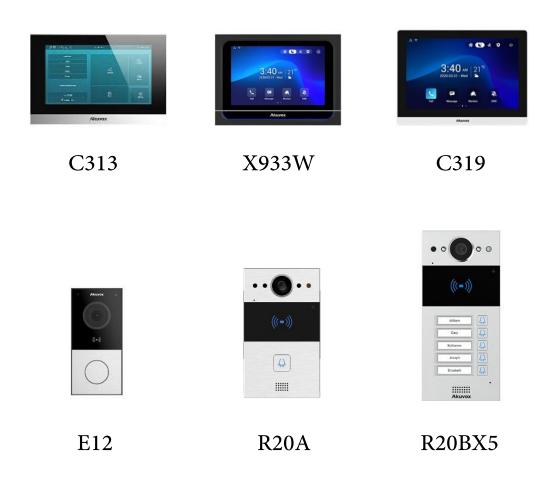

# Video Intercom System

- Akuvox is a global leading innovator of smart intercom and access control Products and solutions. They are committed to unleashing the power of technologies to improve people's lives with better communication greater Security, and more convenience.
- A stylish design with extreme ease of use, Akuvox smart intercom leverages vast fields of cutting-edge.

X915S

R29S

E16

SP - R50P

R29CT

R49G