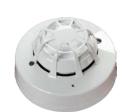

#### What Can We Offer

Fire alarm system is designed to alert us to an emergency so that we can take action to protect ourselves, staff and the general public. Fire alarms are found in offices, factories, and public buildings, they are a part of our everyday routine but are often overlooked until there is an emergency at which point, they might just save our lives. Whatever the method of detection is, if the alarm is triggered, sounders will operate to warn people in the building that there may be a fire and to evacuate. The fire alarm system may also incorporate a remote signal system which could then alert the fire brigade via a central station.