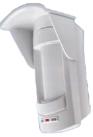

#### What Can We Offer

When used independently, or as part of an integrated security solution, an intrusion alarm system's function is to detect intruders and send notifications in the case of a security event. Intrusion alarm systems can consist of many different devices including door contacts, glass break sensors, motion detectors, sirens, and strobes just to name a few. By utilizing an intrusion alarm system, a would-be intruder can be detected when attempting to enter a secured area, and an audible or visual alarm can be activated on-site while simultaneously sending an alert to an alarm monitoring station, where it is handled by trained operators as predetermined by the customer.

Keypads

Indoor Motion Detector

Siren

**Curtain Detector** 

Outdoor Spider