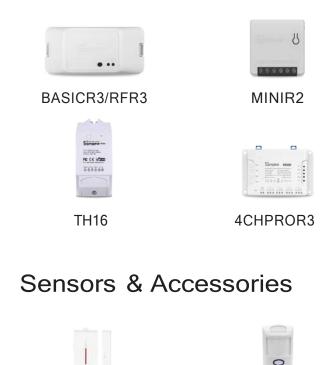

#### Sensors & Accessories

Motion Sensor

Smoke Sensor

Door/Window Sensor

Temperature Sensor

Intercom

Walli Switch

Swipe

Mobile App

Flood Sensor

Keyfob

Walli Outlet

CO Sensor

Wall Plug