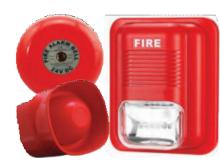

#### **Fire Fighting Components**

#### **Conventional & Addressable System**

**Control Panel** Addressable

Manual Call Point

**Control Panel** Conventional

Bell, Siren & Flasher

Smoke & Heat Detector

GSA

Single & Double Fire Rated Doors

Exit Emergency Light

Double Door Fire Hose Reel

Fire Extinguisher

Fire Sprinkler