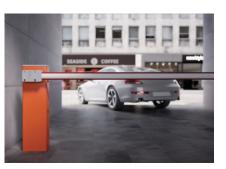

### **Gates Automation**

#### **Automatic Gates**

Automatic gates are used to control access into a secured area. Most commonly, automatic gates are used at the entrance to the facility and are used to control vehicular access on and off of the site. Our years of experience in the security sector have helped us to design and create automated gate systems which deliver uncompromising quality making us the obvious choice for the design, supply, and installation of the most advanced entry systems.

#### Products

Sliding Gates Motors

Swing Gates Motors

Barriers

Rolling Shutter Doors & Motors

Sectional Doors & Motors

Automatic Bollard