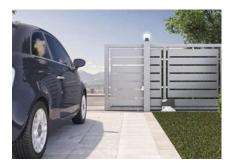

#### **Automatic Gates**

Automatic gates are used to control access into a secured area. Most commonly, automatic gates are used at the entrance to the facility and are used to control vehicular access on and off of the site. Our years of experience in the security sector have helped us to design and create automated gate systems which deliver uncompromising quality making us the obvious choice for the design, supply, and installation of the most advanced entry systems.

#### Products

Sliding Gates Motors

Swing Gates Motors

Barriers

Rolling Shutter Doors & Motors

Sectional Doors & Motors

Automatic Bollard