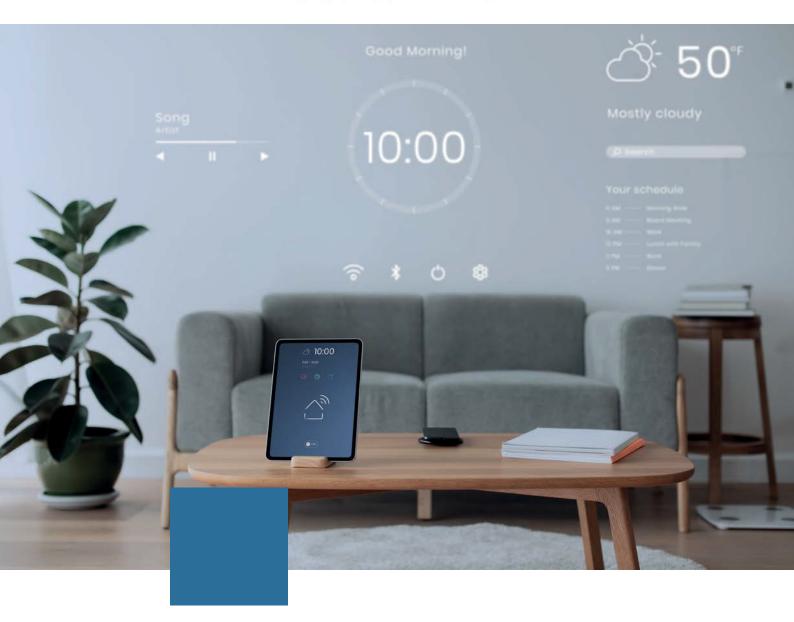

# Home Automation

### Home Automation

- The EAE Group of Companies journey began in 1973, have over 2,500 employees worldwide and EAE products are used in more than 100 countries. EAE Group has over 30 patents, 300 brands and 100 industrial designs.
- EAE KNX Smart Home and Residential Solutions offers the best user experience with a wide range of products and customizable technological and stylish design of the products.
- Used to control lighting on/off, lighting dimming, shutter & blinds control.
- Used to control heating & cooling, on/off, or control temperature setting.
- Used to security, fire, CCTV IP, access & door locks.
- Used to control sound systems, multimedia systems & intercom.
- · Can be controlled through smartphones, smart tablets, touch screens & many series for switches: push & touch button.
- The controller works with all voice control technologies amazon Alexa, google home, apple home.