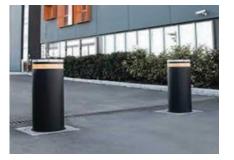

### **Gates Automation**

#### **Automatic Gates**

Automatic gates are used to control access into a secured area. Most commonly, automatic gates are used at the entrance to the facility and are used to control vehicular access on and off of the site. Our years of experience in the security sector have helped us to design and create automated gate systems which deliver uncompromising quality making us the obvious choice for the design, supply, and installation of the most advanced entry systems.

#### Products

Sliding Gates Motors

Swing Gates Motors

Barriers

Rolling Shutter Doors & Motors

Sectional Doors & Motors

Automatic Bollard