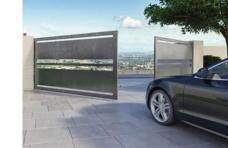

#### **Automatic Gates**

Automatic gates are used to control access into a secured area. Most commonly, automatic gates are used at the entrance to the facility and are used to control vehicular access on and off of the site. Our years of experience in the security sector have helped us to design and create automated gate systems which deliver uncompromising quality making us the obvious choice for the design, supply, and installation of the most advanced entry systems.

#### Products

Sliding Gates Motors

Swing Gates Motors

Barriers

Rolling Shutter Doors & Motors

Sectional Doors & Motors

Automatic Bollard