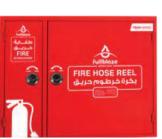

Exit Emergency Light

Double Door Fire Hose Reel

Fire Extinguisher

Fire Sprinkler