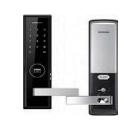

**Digital Cylinder** 

Electronic Door Locks

IP-based access control intelligent access items housed in a stylish form

Our digital security locks (mortise, deadbolt, rim) are continually pushing the limits of home security with a newly released push pull lock concept and bluetooth technology. We offer numerous fingerprint digital locks and have expanded our coverage to gates and glass doors. Security is your concern and our specialty.