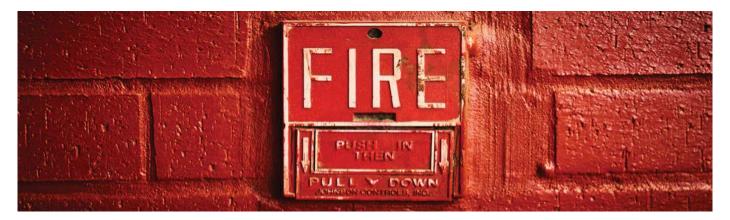

# Fire Fighting System

### **Fire Alarm System**

#### What Can We Offer

Fire alarm system is designed to alert us to an emergency so that we can take action to protect ourselves, staff and the general public. Fire alarms are found in offices, factories, and public buildings, they are a part of our everyday routine but are often overlooked until there is an emergency at which point, they might just save our lives. Whatever the method of detection is, if the alarm is triggered, sounders will operate to warn people in the building that there may be a fire and to evacuate. The fire alarm system may also incorporate a remote signal system which could then alert the fire brigade via a central station.