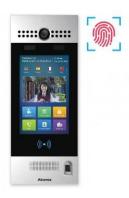

# Video Intercom System

- Akuvox is a global leading innovator of smart intercom and access control Products and solutions. They are committed to unleashing the power of technologies to improve people's lives with better communication greater Security, and more convenience.
- A stylish design with extreme ease of use, Akuvox smart intercom leverages vast fields of cutting-edge.

X915S

R29S

E16

SP - R50P

R29CT

R49G