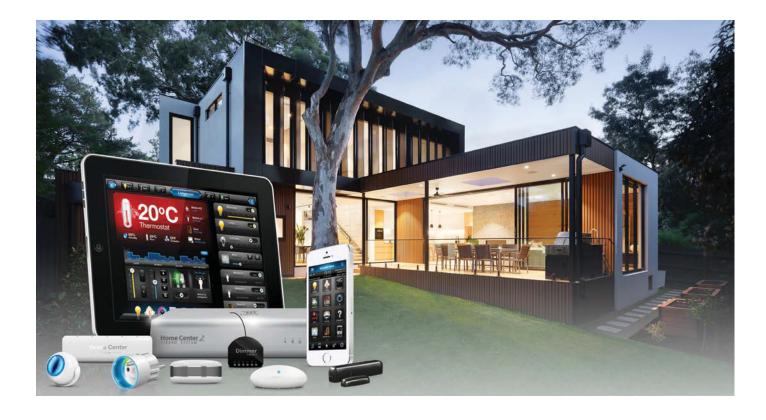

# Home Automation

### Home Automation

- The EAE Group of Companies journey began in 1973, have over 2,500 employees worldwide and EAE products are used in more than 100 countries. EAE Group has over 30 patents, 300 brands and 100 industrial designs.
- EAE KNX Smart Home and Residential Solutions offers the best user experience with a wide range of products and customizable technological and stylish design of the products.
- Used to control lighting on/off, lighting dimming, shutter & blinds control.
- Used to control heating & cooling, on/off, or control temperature setting.
- Used to security, fire, CCTV IP, access & door locks.
- Used to control sound systems, multimedia systems & intercom.
- · Can be controlled through smartphones, smart tablets, touch screens & many series for switches: push & touch button.
- The controller works with all voice control technologies amazon Alexa, google home, apple home.